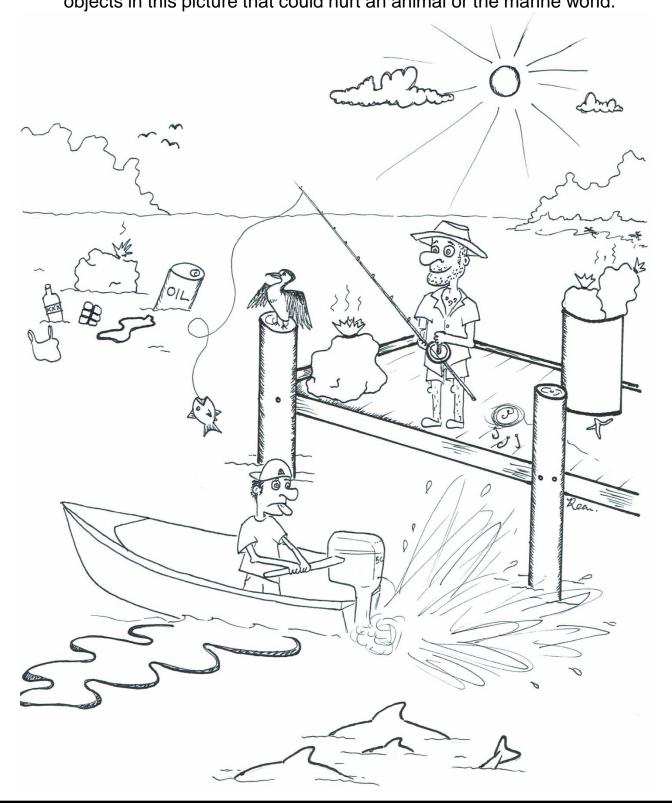

#### Seal Island Wildlife Cruise

Sadly, many animals in the ocean can be harmed by humans. Circle the objects in this picture that could hurt an animal or the marine world.