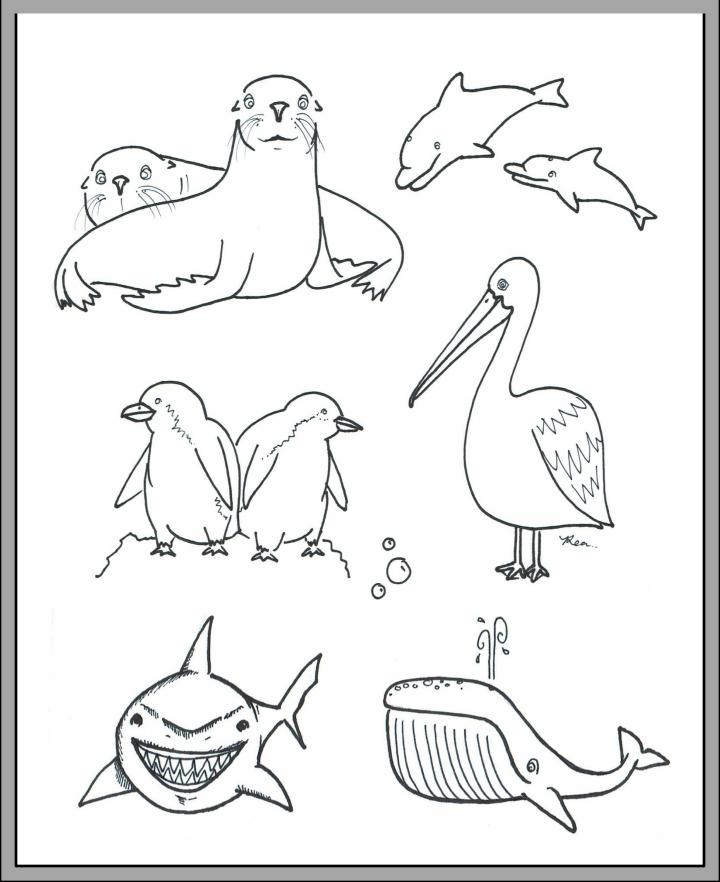

#### What am I?

I can weigh up to 300kg, but I can run very fast. I am very lazy and love to sleep on the beach, but I also go on very big fishing trips.

I am the smallest of my kind. I lay eggs and look after them normally between June and September. I look like a bird, but I cannot fly.

I live in the water, but breathe air. I don't have any scales, but swim very fast. I eat between 8 and 12 kilos of fish per day and have cone shaped teeth.

After cruising around the Shoalwater Islands Marine Park today, what are 3 things about the ocean that you want to learn more about?