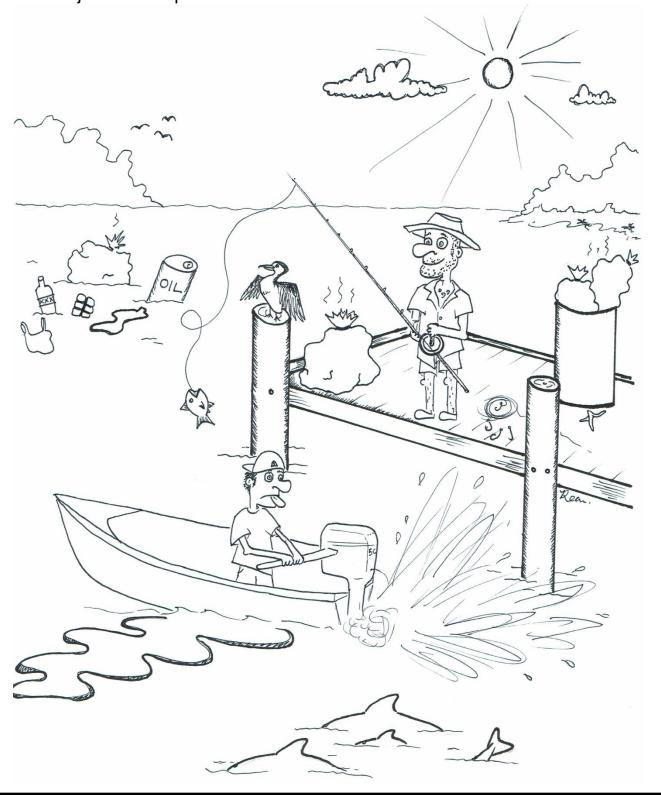

1.

2.

3.

Sadly, many animals in the ocean can be harmed by humans. Circle the objects in this picture that could hurt an animal or the marine world.

Rockingham Wild Incounters.

|   | C |   |   | 0 |   | MARIN | LINE WORD SEARCH. |   |   |   |   |   |   |   |
|---|---|---|---|---|---|-------|-------------------|---|---|---|---|---|---|---|
| J | A | Н | L | S | Н | 0     | A                 | L | W | A | T | E | R | Z |
| N | U | M | A | R | 1 | N     | E                 | P | A | R | K | X | F | L |
| Q | 5 | M | E | R | U | C     | K                 | J | G | E | 0 | S | X | Y |
| U | T | F | B | 0 | T | T     | L                 | E | N | 0 | 5 | E | 5 | L |
| T | R | N | Q | T | D | Н     | P                 | R | S | T | ٧ | S | E | U |
| N | A | T | 1 | A | R | 0     | C                 | K | ı | N | G | Н | A | M |
| E | L | A | 0 | D | S | E     | A                 | G | R | A | S | S | L | 5 |
| M | ١ | J | K | E | U | Н     | F                 | J | E | T | T | Y | 1 | R |
| N | A | 0 | R | R | 0 | D     | C                 | B | 1 | E | L | N | 0 | E |
| 0 | N | 1 | Н | P | L | 0     | D                 | G | E | R | P | 1 | N | T |
| R | J | B | T | R | S | C     | W                 | 0 | F | N | Ε | U | R | N |
| 1 | K | E | A | D | S | E     | A                 | G | U | L | L | 9 | Q | U |
| ٧ | D | U | L | R | 0 | A     | W                 | Q | X | L | 1 | N | U | 0 |
| N | C | 1 | T | D | F | N     | 0                 | S | Т | Z | C | E | Y | C |
| E | W | E | E | N | A | T     | V                 | R | E | × | A | P | ٧ | N |
| D | 1 | S | C | 0 | ٧ | E     | R                 | Y | C | E | N | Т | R | E |