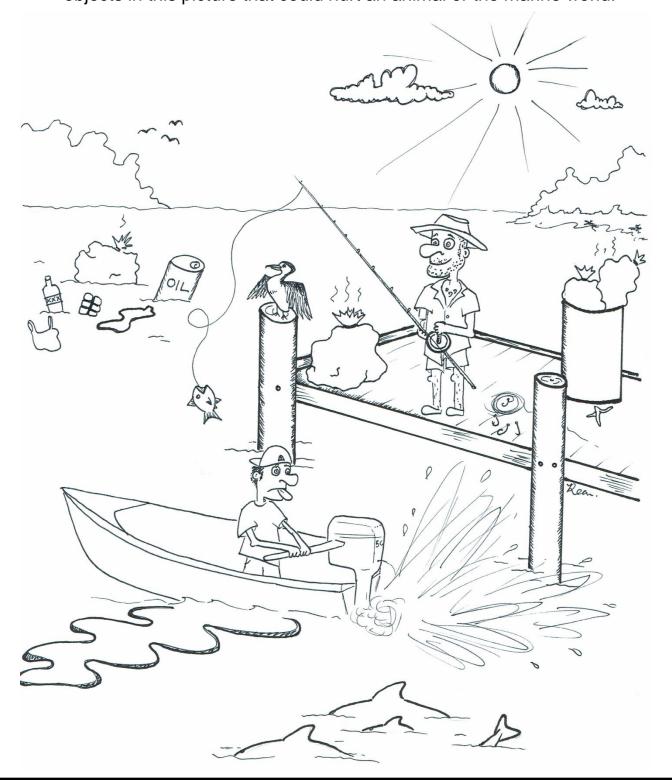

1.

2.

3.

Sadly, many animals in the ocean can be harmed by humans. Circle the objects in this picture that could hurt an animal or the marine world.

Rockingham Wild Incounters.

|   | C |   | MARINE WORD SEARCH. |   |   |   |   |   |   |   |   |   |   |   |
|---|---|---|---------------------|---|---|---|---|---|---|---|---|---|---|---|
| J | A | Н | L                   | S | H | 0 | A | L | W | A | Т | E | R | Z |
| N | U | M | A                   | R | 1 | N | E | P | A | R | K | X | F | L |
| Q | 5 | M | E                   | R | U | C | K | J | G | E | 0 | 5 | X | Y |
| U | T | F | B                   | 0 | Т | T | L | E | N | 0 | S | E | 5 | L |
| T | R | N | Q                   | T | D | Н | P | R | S | T | ٧ | S | E | U |
| N | A | T | 1                   | A | R | 0 | C | K | 1 | N | G | Н | A | M |
| E | L | A | 0                   | D | S | E | A | G | R | A | S | S | L | 5 |
| M | 1 | J | K                   | E | U | Н | F | J | E | T | T | Y | 1 | R |
| N | A | 0 | R                   | R | 0 | D | C | B | 1 | E | L | N | 0 | E |
| 0 | N | 1 | Н                   | P | L | 0 | D | G | E | R | P | 1 | N | T |
| R | J | B | T                   | R | S | C | W | 0 | F | N | E | U | R | N |
| 1 | K | E | A                   | D | S | E | A | G | U | L | L | 9 | Q | U |
| ٧ | D | U | L                   | R | 0 | A | W | Q | X | L | 1 | N | U | 0 |
| N | C | 1 | T                   | D | F | N | 0 | S | T | Z | C | E | Y | C |
| E | W | E | E                   | N | A | T | V | R | E | × | A | P | ٧ | N |
| D | 1 | S | C                   | 0 | ٧ | E | R | Y | C | E | N | Т | R | E |